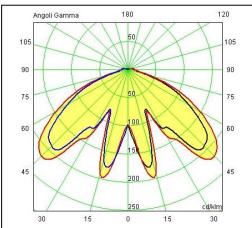

## Technical data sheet

All right reserved Landa illuminotecnica S.p.A. will reserve to change the specific note without any written notice.



## **Morphis**

Article 177.TSL24H

Product type: Cage IP65 Morphis for pipe of 60mm.

Body material

Die-casting aluminium EN47100, prior the painting process, washed with stones. Painting made by polyester powder coating with high resistant against oxidation.

Polycarbonate diffuser in transparent finish and silicon gasket.

Dimmable: NO (available on request)

Screws in A2 stainless steel

Electronic Ballast Included - LED Citizen included

IK08 IP65 850°C LED 24W 3000°K 2440LM RA85