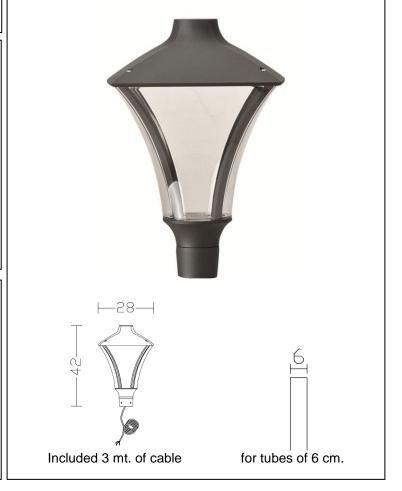

## **Morphis**

Article 177.TSL24H

Product type: Cage IP65 Morphis for pipe of 60mm.

Body material

Die-casting aluminium EN47100, prior the painting process, washed with stones. Painting made by polyester powder coating with high resistant against oxidation.

Polycarbonate diffuser in transparent finish and silicon gasket.

Dimmable: NO (available on request)

Screws in A2 stainless steel

Electronic Ballast Included - LED Citizen included

IK08 IP65 850°C LED 24W 3000°K 2440LM RA85